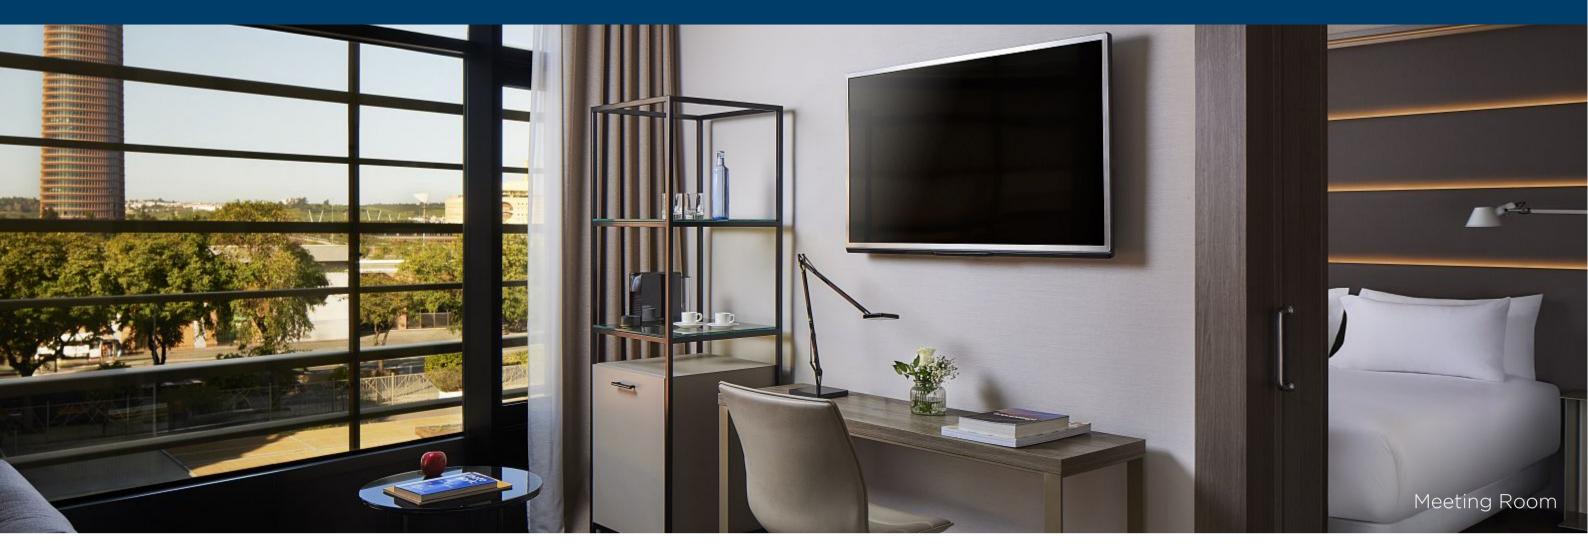

#### Hotel Services

The hotel has 262 rooms, and you can choose between Standard Rooms, Superior Rooms and Junior Suites. Both are decorated in modern neutrals and have hardwood floors. Some standard rooms and all junior suites enjoy views to Isla de la Cartuja. Junior suites come with their own compact living rooms. Guests are also allowed a late checkout.